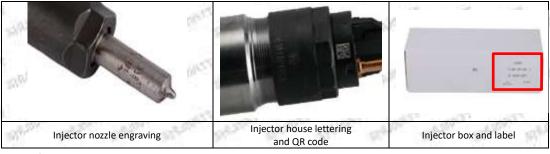

#### 1.7. 0445110355 Injector's Customized Service

(1) Injector's Customized Service: Meet the customized needs of OEM manufacturers for shell lettering, logo engraving, injector internal packaging, injector external packaging and labels customized, etc.