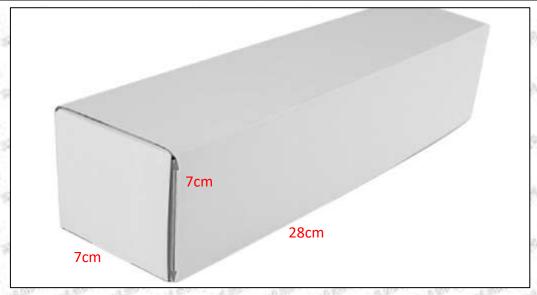

#### 1.5.0445110355 Injector's Specifications and Dimensions

Injector Size:  $21.5 \text{cm}^* 4 \text{ cm} = 344 \text{cm}^3 (L^*W^*H=V)$ 

**Injector Net Weight:** 0.55kg

Gross Weight: 0.6kg

Injector Quality: China Made Brand New
Package Size: 28cm\*7 cm \*7 cm = 1372 cm³
Injector Type: Diesel Common Rail Injector

### (2) Injector Box Size

Mob/WhatsApp: +86 13410541523 Tel: +8675523215133

Email: ruby@shumatt.com Website: www.shumatt.com

| No. | Name         | Injector Package Size (cm) |
|-----|--------------|----------------------------|
| 1   | Injector Box | 28*7*7                     |