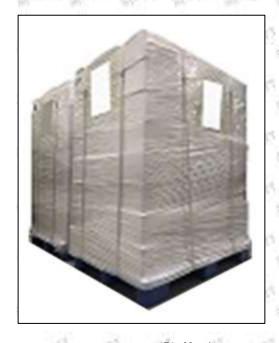

Pallet Shipping: Use fumigation free and recycling trays that meet export requirements, and use white wrapping protective film to wrap and bind with cable ties for the outside, such as picture No. 4, also, the products can be packaged according to customers' requirements.

Pic No. 4

**Pallet Shipping:** Use pallet that meet export requirements, and use white wrapping protective film to wrap and bind with cable ties