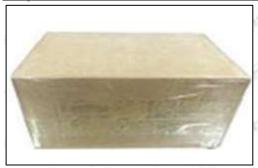

#### **3.7.0445110355 Injector's Packing**

**Domestic express packaging:** Usually wrapped in waterproof scotch tape, such as picture No.2.

International express packaging: Wrapped with waterproof yellow tape After wrapping the black protective film, such as picture No. 3.

Mob/WhatsApp: +86 13410541523 Tel: +8675523215133

Email: ruby@shumatt.com Website: www.shumatt.com

Pic No. 2

Domestic express packaging:

Wrapped with Transparent tape

Pic No. 3
International express packaging:
Wrapped with yellow tape after wrapping black protective film