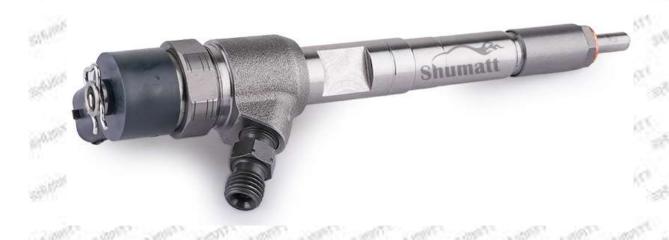

# 1.0445110355 Injector's Introduction

# 1.1. 0445110355 Injector's Basic Information

| SIMPLE | Title   | 90) | China | made ne | ew high | qual      | ity dies | el inje | ctor 0445 | 110355 f          | uel inject | or CRI2-1 | .4    |
|--------|---------|-----|-------|---------|---------|-----------|----------|---------|-----------|-------------------|------------|-----------|-------|
| 1300   | SKU 1   | N   | 1000  | PT - 10 | 100     | Section 1 | G1V      | V20445  | 5110355   | 25 <sup>7</sup> W | per in     | 57        | 88° - |
| 88     | SKU 2   | 85  | 997   | 3       | 38      |           | 361      | 39      | 300       | 30)               | 55         | 100       | 300   |
|        | SAC -CO | 260 | 0.00  | come o  | -0.4    | 0.54      | 1 104    | 2611    | 100       | 555e1             | .54        |           | 1240  |