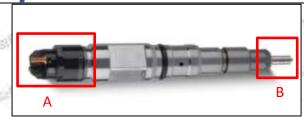

#### 2.1.0445110355 Injector's Part Number Location

1) E.g.: The injector part number see as follows

Mob/WhatsApp: +86 13410541523 Tel: +8675523215133

Email: ruby@shumatt.com Website: www.shumatt.com

| No. | Name                                       |
|-----|--------------------------------------------|
| A   | brand, logo, part number,<br>series number |
| В   | nozzle part number                         |